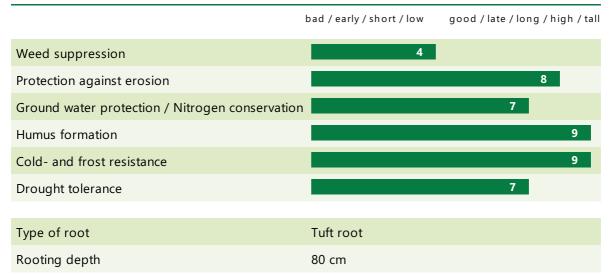

## **Agronomic features:**

### Usage:

No multiplication of beet cyst nematodes Green manure Biogas- and fodder production Humus formation Ground water protection / Nitrogen conservation Protection against erosion Mulch sowing